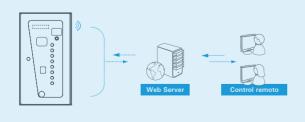

## **AVAILABLE VERSIONS**

- A- Direct fastening to the wall
- B- Build-in to the wall\* (through optional bracket kit)
- C Fastening to the floor (through optional base)

REMOTE

\*With Paymonitoring and DATA LINK Total Remote Control, from remote control, you can:

- Check the status of the banknote reader, coin acceptor and change dispenser hoppers
- · Check machine configuration
- · Reset all the machine boards
- · Transmit configurations, such as price updates and promotions
- Receive theft alarms
- · Receive no product, no change and jamming alarms
- · Check sales and bookkeeping