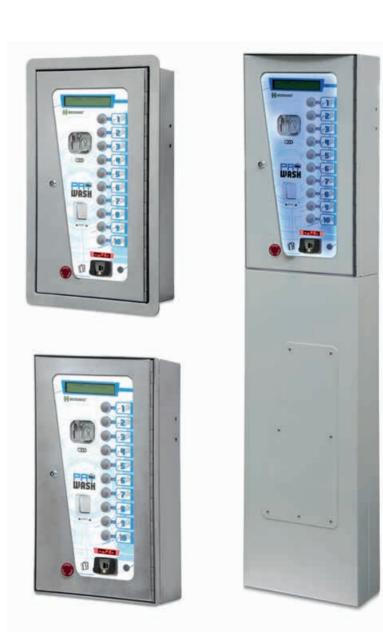

#### **TECHNICAL FEATURES:**

- Stainless steel (painted)
- Front opening, printed panel
- Alphanumeric display
- Up to 8/10 selections
- Cambio lingua
- Language selection
- Tropicalized Electronic Coin Selector
- Vandal proof coin insert
- Ethernet connection to send accounting data and alarms
- Red stop button
- Buzzer (acustic signal) for remaining time
- USB for collecting data information, configuration directly on board or with specific SW by PC; possible update by USB
- Codified internal devices to provide fast service by App My Microhard (currently Italy)

#### **OPTIONS ON REQUEST:**

- Kit In Time Link; payment with App
- Kit white led
- Kit PK3 cashless + Display, includes credit button
- . Kit mounting brackets to fix into the wall
- Floor column
- Kit QR-Code reader mod.EM20

#### **DIMENSIONS**

Width: 360 mm Height: 640 mm Depth: 180 mm