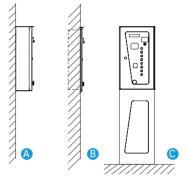

## **AVAILABLE VERSIONS**

- A- Direct fastening to the wall
- B- Build-in to the wall\* (through optional bracket kit)
- C Fastening to the floor (through optional base)

REMOTE

\*With Paymonitoring and DATA LINK Total Remote Control, from remote control, you can: